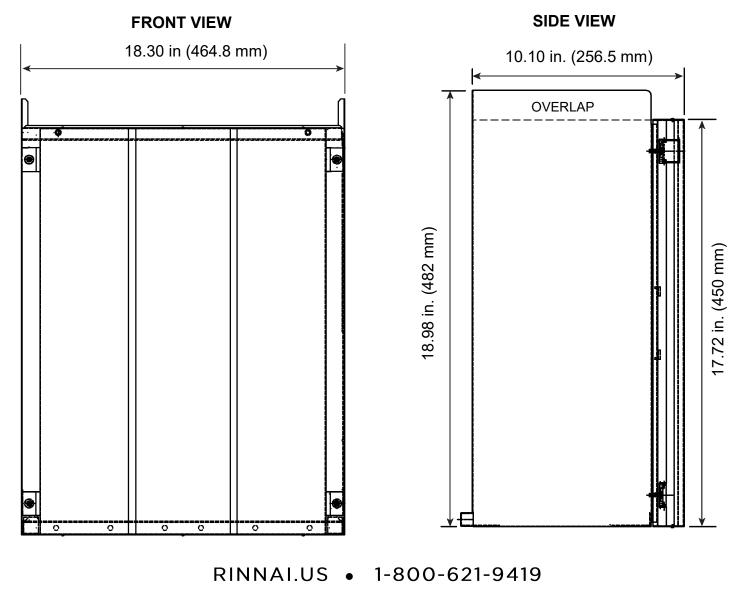

## PCD07-IB Pipe Cover Enclosure

FOR SENSEI™ COMMERCIAL TANKLESS WATER HEATERS

## **SPECIFICATIONS**



## For Use with Rinnai SENSEI™ Commercial Tankless Water Heaters

| Models                                        | CU199i/e and CU160i/e |
|-----------------------------------------------|-----------------------|
| Material                                      | Galvanized Steel      |
| Color                                         | Indigo Black          |
| Important: When roughing in a unit, take into |                       |

account that the pipe cover overlaps the water heater by 1-1/4 in. (32 mm).



## Rinnai America Corporation • 103 International Drive, Peachtree City, GA 30269 • 1-800-621-9419 • rinnai.us ©2018 Rinnai America Corporation. Rinnai America Corporation continually updates materials, and as such, content is subject to change without notice. Local, state, provincial, federal and national fuel gas codes must be adhered to prior to and upon installation.